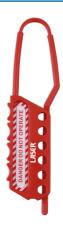

## **Additional Information**

- Padlock station holding up to 6 padlocks for easy access and safe storage of padlocks in one place. Use to store unused safety padlocks
  to see at a glance what locks are in use. Size: 140 x 40 x 80mm.
- 2 x 38mm & 76mm shackle, non conductive nylon bodied lockout padlocks (with two coded keys), for preventing accidental activation of, or access to high voltage systems.
- 2 x flexible hasps, each with 6 padlock holes. Allows the safe and effective lock out where electric power isolation is required by more than one operative.
- · Padlock station kit with long shackle padlocks available please see Laser Part No. 8151.
- All products contained in this kit are available as individual items please see Laser Part Nos. 7944 (padlock station), 6641 (38mm padlock), 7943 (78mm padlock), 7942 (lock out hasp).