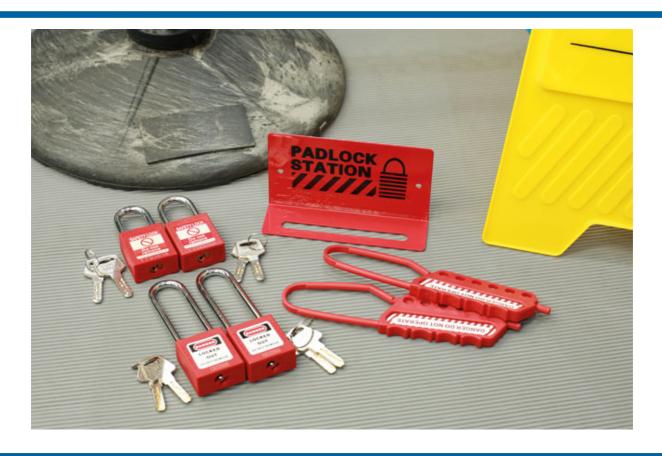

## **Padlock Station Kit - Option 1**

Padlock station kit including standard and long shackle padlocks and lock out hasps. Ideal for any garage or bodyshop working on hybrid/EV vehicles allowing easy access, storage and identification of what locks are in use.

## **Additional Information**

- Padlock station holding up to 6 padlocks for easy access and safe storage of padlocks in one place. Use to store unused safety padlocks
  to see at a glance what locks are in use. Size: 140 x 40 x 80mm.
- 2 x 38mm & 76mm shackle, non conductive nylon bodied lockout padlocks (with two coded keys), for preventing accidental activation of, or access to high voltage systems.
- 2 x flexible hasps, each with 6 padlock holes. Allows the safe and effective lock out where electric power isolation is required by more than one operative.
- · Padlock station kit with long shackle padlocks available please see Laser Part No. 8151.
- All products contained in this kit are available as individual items please see Laser Part Nos. 7944 (padlock station), 6641 (38mm padlock), 7943 (78mm padlock), 7942 (lock out hasp).