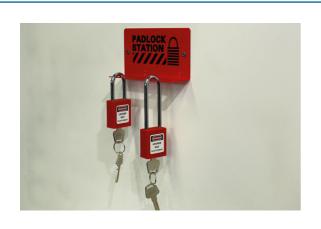

## **Additional Information**

- Padlock station holding up to 6 padlocks for easy access and safe storage of padlocks in one place. Use to store unused safety padlocks
  to see at a glance what locks are in use. Size: 140 x 40 x 80mm.
- 2 x 38mm & 76mm shackle, non conductive nylon bodied lockout padlocks (with two coded keys), for preventing accidental activation of, or access to high voltage systems.
- 2 x flexible hasps, each with 6 padlock holes. Allows the safe and effective lock out where electric power isolation is required by more than one operative.
- · Padlock station kit with long shackle padlocks available please see Laser Part No. 8151.
- All products contained in this kit are available as individual items please see Laser Part Nos. 7944 (padlock station), 6641 (38mm padlock), 7943 (78mm padlock), 7942 (lock out hasp).