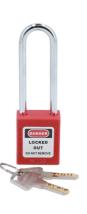

## **Additional Information**

- Padlock station holding up to 6 padlocks for easy access and safe storage of padlocks in one place. Use to store unused safety padlocks
  to see at a glance what locks are in use. Size: 140 x 40 x 80mm.
- 2 x 38mm & 76mm shackle, non conductive nylon bodied lockout padlocks (with two coded keys), for preventing accidental activation of, or access to high voltage systems.
- 2 x flexible hasps, each with 6 padlock holes. Allows the safe and effective lock out where electric power isolation is required by more than one operative.
- · Padlock station kit with long shackle padlocks available please see Laser Part No. 8151.
- All products contained in this kit are available as individual items please see Laser Part Nos. 7944 (padlock station), 6641 (38mm padlock), 7943 (78mm padlock), 7942 (lock out hasp).