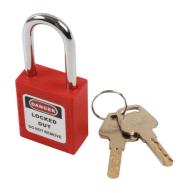

## **Additional Information**

- Padlock station holding up to 6 padlocks for easy access and safe storage of padlocks in one place. Use to store unused safety padlocks
  to see at a glance what locks are in use. Size: 140 x 40 x 80mm.
- 2 x 38mm & 76mm shackle, non conductive nylon bodied lockout padlocks (with two coded keys), for preventing accidental activation of, or access to high voltage systems.
- 2 x flexible hasps, each with 6 padlock holes. Allows the safe and effective lock out where electric power isolation is required by more than one operative.
- · Padlock station kit with long shackle padlocks available please see Laser Part No. 8151.
- All products contained in this kit are available as individual items please see Laser Part Nos. 7944 (padlock station), 6641 (38mm padlock), 7943 (78mm padlock), 7942 (lock out hasp).